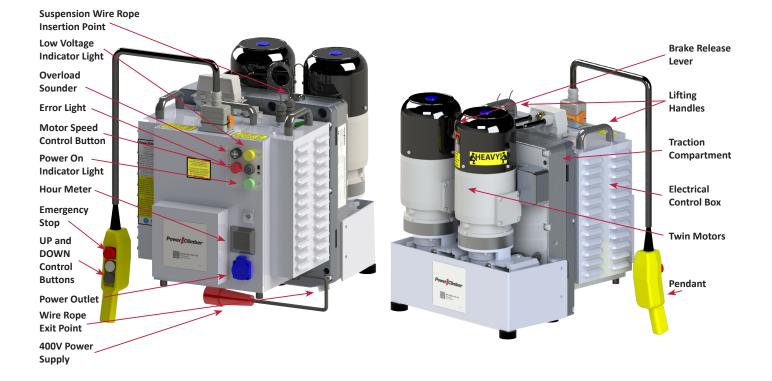

## Designed for High-Speed, Guided Man-Riding Applications

- High lifting capacity of 2,500 kg
- Multi-speed control up to 18 mpm maximizes productivity based on load
- Optimal power management and soft starts with variable frequency drive
- Industry-best power range, from 340 to 440 line voltage, to eliminate most power supply issues
- Multiple mounting options for various car sling or platform configurations
- Ergonomic handling and flexible use with a detachable control unit
- Ensured operator safety through torque based overload protection and optional Overspeed Safety Lock (OSL)
- Controlled descent feature for selfrescue of workers and platforms
- Optional cart versatile for transporting and positioning hoist under the car sling

Customer Support GlobalSupport@PowerClimber.com

|                                | UpPro P2514 VFD 5-18            |
|--------------------------------|---------------------------------|
| Capacity                       | 2,500 kg                        |
| Travel Speed                   | up to 18 mpm                    |
| Power                          | 400V + 10%/-15%; 50 Hz; 3-phase |
| Amperage at working load limit | 16 Amps                         |
| Wire Rope                      | 14 mm                           |
| Weight                         | Hoist: 125 kg                   |
|                                | Control unit: 31 kg             |
| Dimensions                     | 470 x 627 x 611 mm              |