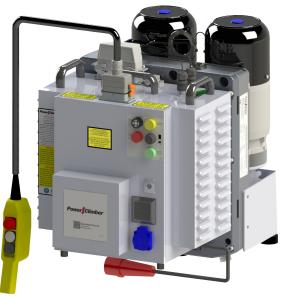

## **UpPro** P2514 VFD 5-18

The UpPro P2514 VFD 5-18 is Power Climber's highest capacity man-rated hoist. With CE approval, a 2,500-kg capacity and speeds up to 18 mpm, the UpPro P2514 VFD 5-18 maximizes productivity in elevator installation applications.

## Designed for High-Speed, Guided Man-Riding Applications

- High lifting capacity of 2,500 kg
- Multi-speed control up to 18 mpm maximizes productivity based on load
- Optimal power management and soft starts with variable frequency drive
- Industry-best power range, from 340 to 440 line voltage, to eliminate most power supply issues
- Multiple mounting options for various car sling or platform configurations
- Ergonomic handling and flexible use with a detachable control unit
- Ensured operator safety through torque based overload protection and optional Overspeed Safety Lock (OSL)
- Controlled descent feature for selfrescue of workers and platforms
- Optional cart versatile for transporting and positioning hoist under the car sling

Customer Support GlobalSupport@PowerClimber.com

|                                | UpPro P2514 VFD 5-18            |
|--------------------------------|---------------------------------|
| Capacity                       | 2,500 kg                        |
| Travel Speed                   | up to 18 mpm                    |
| Power                          | 400V + 10%/-15%; 50 Hz; 3-phase |
| Amperage at working load limit | 16 Amps                         |
| Wire Rope                      | 14 mm                           |
| Weight                         | Hoist: 125 kg                   |
|                                | Control unit: 31 kg             |
| Dimensions                     | 470 x 627 x 611 mm              |