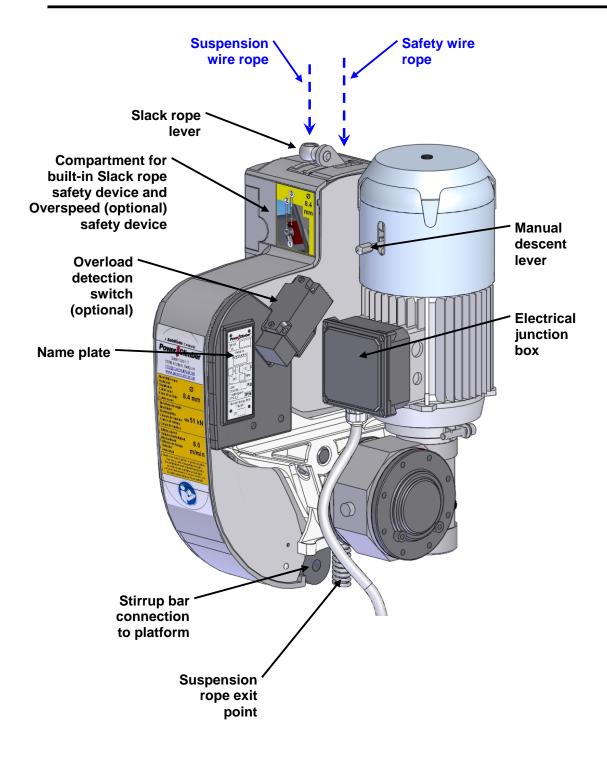

## Standard features

- Self-reeving traction hoist
- Load dependant traction system
- Built-in Slack rope safety device
- Electro-mechanical service brake
- 'No Power' emergency descent system
- Climbing speed: 8.5 m/min.
- Self weight: 36 kg
- Safety rope and suspension cable: Ø8.4 mm (56 kN)

## **Options:**

- Additional overspeed safety device (to add to existing slack rope safety device)
- Overload detection device

| Ref.: 38136-01                                                                                     | Issue Date: 01-March-2007                                                                                     |  |  |
|----------------------------------------------------------------------------------------------------|---------------------------------------------------------------------------------------------------------------|--|--|
| POWER CLIMBER bvba<br>Tel: +32-3-451.05.00<br>Fax: +32-3-451.05.01<br>E-mail: Info@PowerClimber.be | POWER CLIMBER ASIA Ltd.<br>Tel: +852-2310.2855<br>Fax: +852-2745.0755<br>E-mail: Infopcal@PowerClimber.com.hk |  |  |
| Website: www.PowerClimber.be                                                                       |                                                                                                               |  |  |