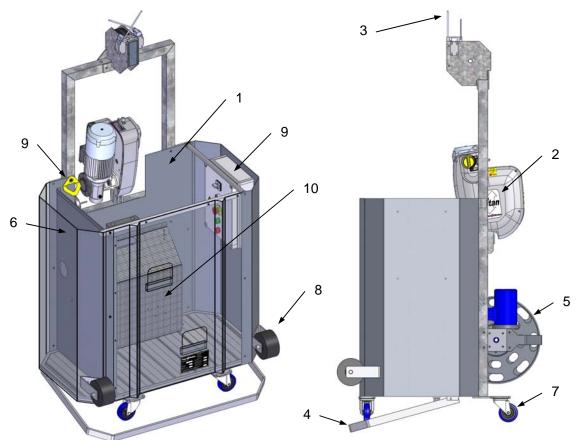

## Standard features:

- Light weight aluminium construction
- All-around cladding (solid aluminium plate) (1)
- Powered by TITAN hoist with thermal protection (2)
- Power supply: 3x415V+Neutral +Earth, three phase, 50Hz
- Two built-in safeties:
  - Slack rope safety device
  - Overspeed safety device
- Top and Ultimate top limit switch (3)
- Bottom limit trip bar (4)
- Electro-mechanical overload detection device
- Electro-mechanical service brake
- 'No Power' emergency descent system
- Twin-drum wire winders up to 125m (5)
- Internal cover for wire winder (10)
- Cable bin (6) max. capacity 75m of cable
- Low-noise castor wheels (7)
- Non-marking soft wall rollers (8)
- CE-marked Safety harness attachment points (9)

## **Central Control Box:** (9)

- Hold to run 'up/down' operating buttons
- Emergency stop
- Bottom trip bar bypass button
- Overload warning light
- 'Power-on' indicator light
- Thermal protector for wire winder motor
- Hour Meter
- Phase Protector
- 230V control circuit