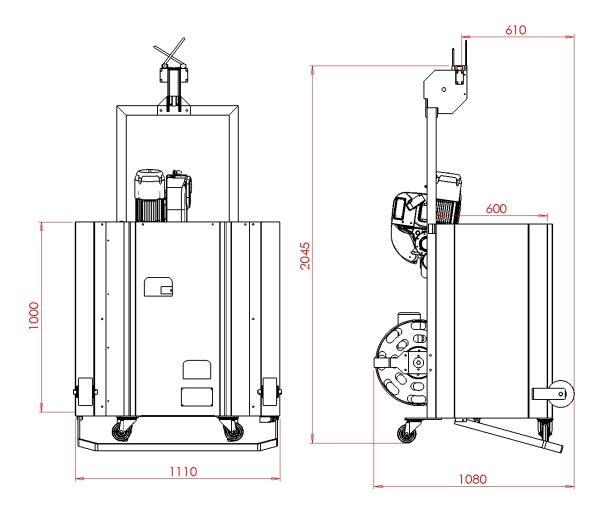

| Length (L)                 | <b>700</b> mm <sup>(1)</sup> | 1100 mm | 1500 mm |
|----------------------------|------------------------------|---------|---------|
| Self-weight (2)            | 150 kg                       | 160 kg  | 170 kg  |
| Safe Working Load (SWL)    | 1200 N                       | 1200 N  | 1200 N  |
| Number of persons          | 1                            | 1       | 1       |
| Climbing speed:            | 8.5 m/min.                   |         |         |
| Safety and suspension rope | Ø 8.4mm (52.3kN)             |         |         |